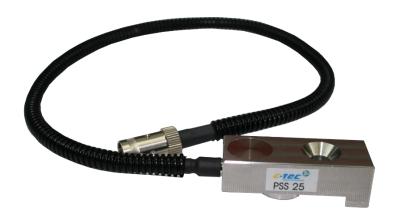

## Piezo Force Sensor PSS25

Piezoelectric sensor for measuring the longitudinal strain of the crimp machine frame. The piezo force strain sensor converts the strain of the crimp press frame into a measurable and highly accurate force signal. Piezoelectric frame sensors are mounted directly on the press frame and are ideal for quality monitoring during the crimping process in combination with a crimp force monitor.

## **Performance features**

- Rugged and solid construction
- Exceptional stability and repeatability
- Wide linear dynamic measurement range
- BNC connection
- Sensitivity 25mV/με
- Inclusive connection cable SC-40