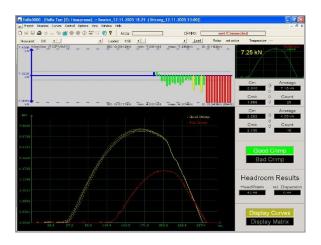

## Software HEADROOM HeRo 5000

Software package for determination of the monitoring ability of wire terminal combination

Display of the headroom as diagram in HeRo 5000

HeRo 5000 allows you to determine the "headroom" of crimped wires fast and traceable. The "headroom" is defined as the amount of crimping force related to the compression of the wire. The headroom analysis compares the peak force of a terminal crimped with a wire and the peak force of crimping a terminal without wire. The headroom should be >35%.

So the analysis of the headroom gives you a qualified evidence for the monitoring capability of special wire/terminal combinations. Terminals, which cannot be monitored safely by the crimp force monitor, can be filtered out before production starts.