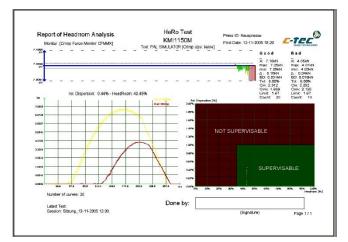

Generation of reports as pdf documents

HeRo 5000 allows you to determine the "headroom" of crimped wires fast and traceable. The "headroom" is defined as the amount of crimping force related to the compression of the wire. The headroom analysis compares the peak force of a terminal crimped with a wire and the peak force of crimping a terminal without wire. The headroom should be >35%.

So the analysis of the headroom gives you a qualified evidence for the monitoring capability of special wire/terminal combinations. Terminals, which cannot be monitored safely by the crimp force monitor, can be filtered out before production starts.