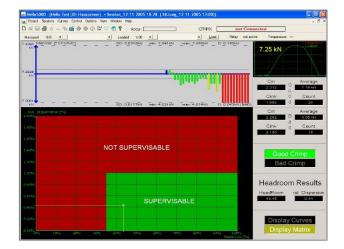

## Software HEADROOM HeRo 5000

Software package for determination of the monitoring ability of wire terminal combination

Display of the headroom as diagram in HeRo 5000

HeRo 5000 allows you to determine the "headroom" of crimped wires fast and traceable. The "headroom" is defined as the amount of crimping force related to the compression of the wire. The headroom analysis compares the peak force of a terminal crimped with a wire and the peak force of crimping a terminal without wire. The headroom should be >35%.

So the analysis of the headroom gives you a qualified evidence for the monitoring capability of special wire/terminal combinations. Terminals, which cannot be monitored safely by the crimp force monitor, can be filtered out before production starts.